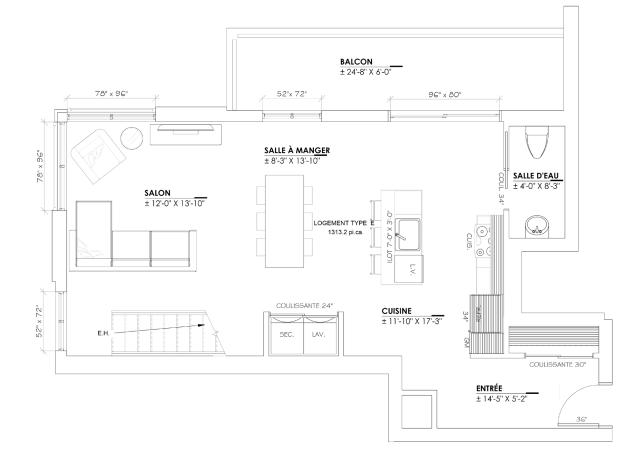

Willson

Reinventing home in your image

1313,2 ft<sup>2</sup> Condominium 2 levels 2 bedrooms 1.5 bathroom 2 balconies

First Floor

constructionexo.com info@constructionexo.com 819.410.2324

The plans and locations of windows / doors are subject to change without notice. The actual floor plan space may vary from the stated floor area Appliances are not included.