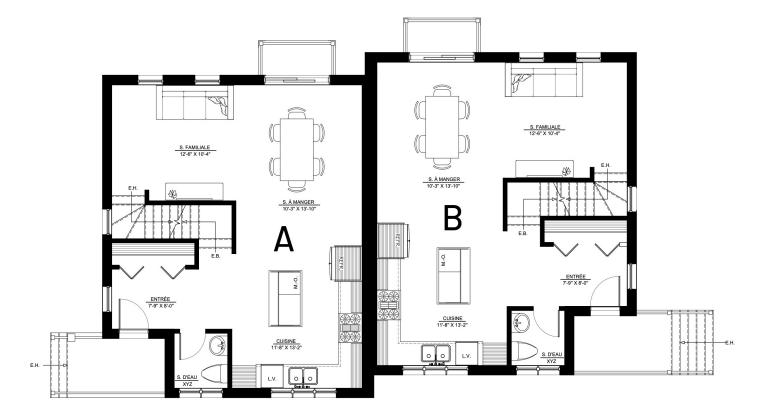

## Semi-detached Home

First Floor

constructionexo.com info@constructionexo.com 819.410.2324

The plans and locations of windows / doors are subject to change without notice. The actual floor plan space may vary from the stated floor area Appliances are not included.